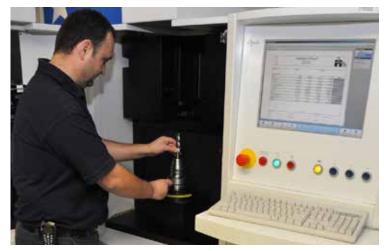

#### **MAP®**

The "MAP" System and Diagramming...

Our Secret to Your Success!

Our Mastercut Automated Production (MAP) orchestrates a finely-tuned blend of simulators, diagramming, and precision measuring that, along with our CNC grinders, produce the highest level achievable in tool consistency.