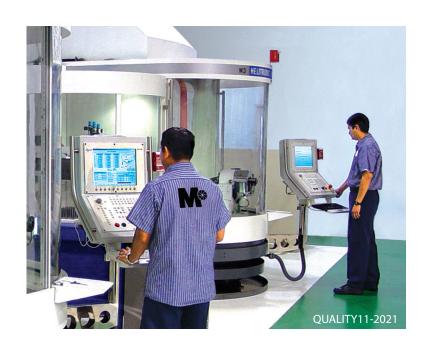

## **Quality Control**

At Mastercut Tool, we take great pride in our high standards of quality control and in the accomplishments of your customers using our tools. From advanced grinders and machinery, to great quality control personnel our priority has always been to provide you with the highest quality tools for your customers.

#### **MAP®**

The "MAP" System and Diagramming...
Our Secret to Your Success!

Our Mastercut Automated Production (MAP) orchestrates a finely-tuned blend of simulators, diagramming, and precision measuring that, along with our CNC grinders, produce the highest level achievable in tool consistency.