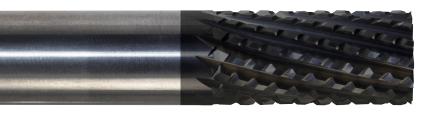

The Cutting Edge Mastered



## **CVD Nano Crystalline Routers**

- Specifically designed for the toughest milling challenges, such as graphite and carbon panels, composites and honeycomb
- Provides excellent material finish and breakage resistance
- Available in fractional and metric sizes
- High performance A-Gr-SiV submicron grain carbide













#### **Fine Pitched Nicked**



# **Herringbone Composite Surface Finisher**



# Composite Rougher Semi-Finisher



#### **Composite Finisher**

### PowerRD

- Real CVD Diamond Coating



Color: variable gray to black

Vickers Hardness: approximately 8,000 Vickers

Non-ferrous, metals, aluminum, graphite, green ceramics, and composites

Requires 6% cobalt carbide for application







Main Office
965 Harbor Lake Dr.
Safety Harbor, Florida 34695 USA
Tel: 001 . 727 . 726 . 5336
Fax: 001 . 727 . 725 . 2532
Email: sales@mastercuttool.com
Web: www.mastercuttool.com

Distributed By: