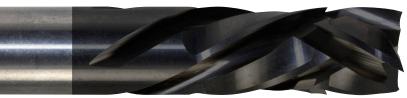

The Cutting Edge Mastered



## **CVD Nano Crystalline Routers**

- Specifically designed for the toughest milling challenges, such as graphite and carbon panels, composites and honeycomb
- Provides excellent material finish and breakage resistance
- Available in fractional and metric sizes
- High performance A-Gr-SiV submicron grain carbide













#### **Fine Pitched Nicked**



# **Herringbone Composite Surface Finisher**



# Composite Rougher Semi-Finisher



#### **Composite Finisher**

### PowerRD

- Real CVD Diamond Coating



Color: variable gray to black

Vickers Hardness: approximately 8,000 Vickers

Non-ferrous, metals, aluminum, graphite, green ceramics, and composites

Requires 6% cobalt carbide for application







Main Office
965 Harbor Lake Dr.
Safety Harbor, Florida 34695 USA
Tel: 001 . 727 . 726 . 5336
Fax: 001 . 727 . 725 . 2532
Email: sales@mastercuttool.com
Web: www.mastercuttool.com

Distributed By: