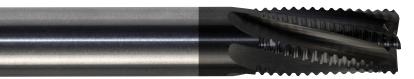

The Cutting Edge Mastered



## **CVD Nano Crystalline Routers**

- Specifically designed for the toughest milling challenges, such as graphite and carbon panels, composites and honeycomb
- Provides excellent material finish and breakage resistance
- Available in fractional and metric sizes
- High performance A-Gr-SiV submicron grain carbide













#### **Fine Pitched Nicked**



# **Herringbone Composite Surface Finisher**



# Composite Rougher Semi-Finisher



#### **Composite Finisher**

### PowerRD

- Real CVD Diamond Coating



Color: variable gray to black

Vickers Hardness: approximately 8,000 Vickers

Non-ferrous, metals, aluminum, graphite, green ceramics, and composites

Requires 6% cobalt carbide for application







Main Office
965 Harbor Lake Dr.
Safety Harbor, Florida 34695 USA
Tel: 001 . 727 . 726 . 5336
Fax: 001 . 727 . 725 . 2532
Email: sales@mastercuttool.com
Web: www.mastercuttool.com

Distributed By: