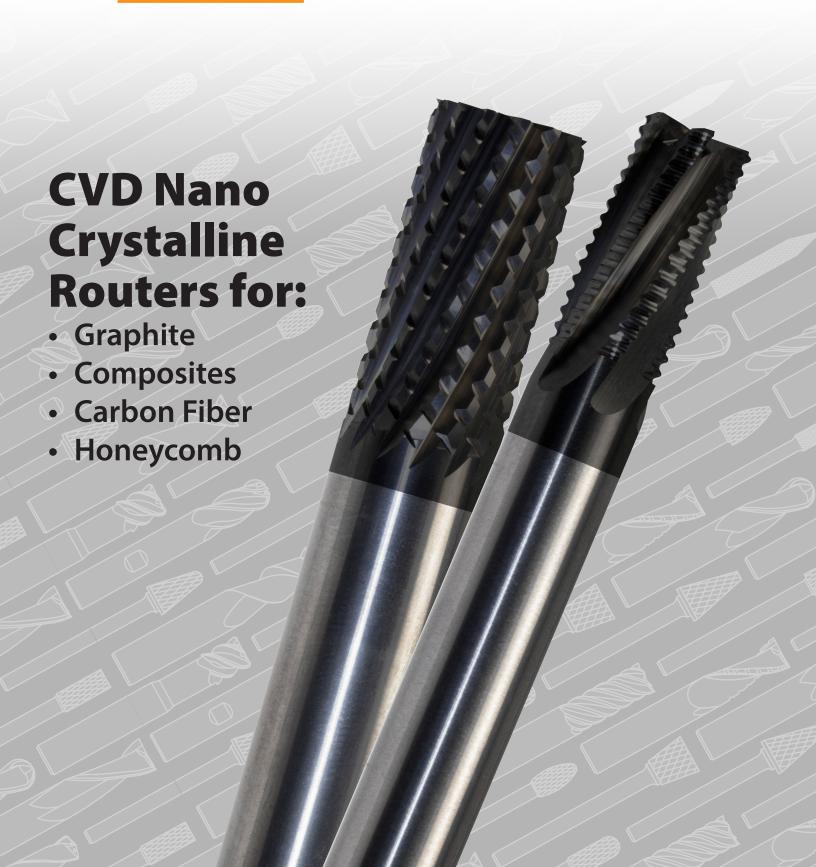

## **CVD Nano Crystalline Routers**

- Specifically designed for the toughest milling challenges, such as graphite and carbon panels, composites and honeycomb
- Provides excellent material finish and breakage resistance
- Available in fractional and metric sizes
- High performance A-Gr-SiV submicron grain carbide

#### **Fine Pitched Nicked**

# **Herringbone Composite Surface Finisher**