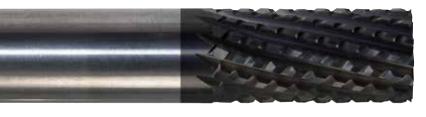

### **CVD Nano Crystalline Routers**

- Specifically designed for the toughest milling challenges, such as graphite and carbon panels, composites and honeycomb
- Provides excellent material finish and breakage resistance
- Available in fractional and metric sizes
- High performance A-Gr-SiV submicron grain carbide