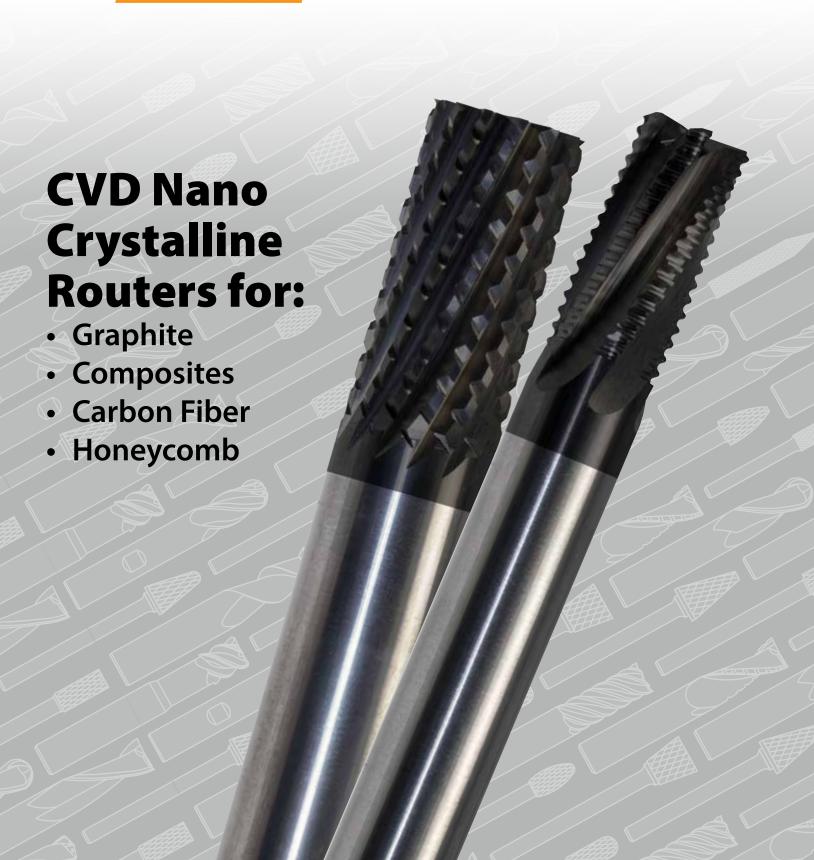

### **CVD Nano Crystalline Routers**

- Specifically designed for the toughest milling challenges, such as graphite and carbon panels, composites and honeycomb
- Provides excellent material finish and breakage resistance
- Available in fractional and metric sizes
- High performance A-Gr-SiV submicron grain carbide