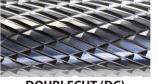

**CHIPBREAKER (CB)** 

ALUMACUT (FM)
For Aluminum

SINGLECUT (SC)

**DIAMONDCUT (DM)** 

NX CUT (NX)
For Stainless Steel

**Bur Shape Guide** 