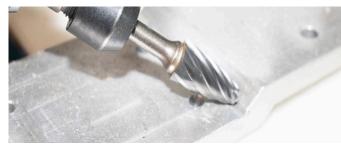

ide Head<br>Brazed to 1/4" or 6mm Steel Shank  | 25,000-30,000 |
| 3/8" or 10mm Carbide Head<br>Brazed to 1/4" or 6mm Steel Shank  | 25,000-30,000 |
| 7/16" or 11mm Carbide Head<br>Brazed to 1/4" or 6mm Steel Shank | 20,000-25,000 |
| 1/2" or 12mm Carbide Head<br>Brazed to 1/4" or 6mm Steel Shank  | 20,000-25,000 |
| 5/8" or 16mm Carbide Head<br>Brazed to 1/4" or 6mm Steel Shank  | 15,000-20,000 |
| 3/4" or 18mm Carbide Head<br>Brazed to 1/4" or 6mm Steel Shank  | 15,000-20,000 |
| 1" or 25mm Carbide Head<br>Brazed to 1/4" or 6mm Steel Shank    | 12,000-18,000 |



The Cutting Edge Måstered

## **CARBIDE BURS**





965 Harbor Lake Dr.
Safety Harbor, Florida 34695
Tel: (727) 726-5336
Fax: (727) 725-2532
Email: sales@mastercuttool.com
Web: www.mastercuttool.com



BURTRI-11-2021