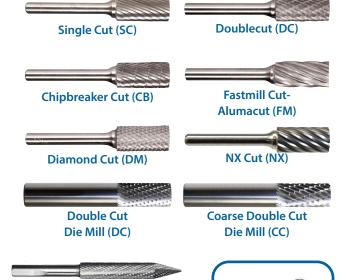

## **Mastercut Premium Burs**

Burs for applications involving Titanium, Stainless Steel, Alloy Steels, Cast Iron, Copper, Aluminum and more

- Stock grinds include Singlecut, Doublecut, Alumacut (Fastmill) and more
- Stock shapes include Cylindrical, Endcut Cylindrical, Radius, Ball, Oval, Tree, Flame, Cone and more
- Custom Burs Available
- Imperial and Metric
- Long shank L3 and L6 available

## Distributed by:

- Die Mills in Doublecut and Coarse Doublecut
- Piloted Die Mills in Singlecut and Doublecut
- Fiberglass Routers in Plain, Mill, Bur and Drill ends
- Tire Burs include Doublecut with Round Shank or Tri-shank, with Diamond and Chipbreaker cuts available