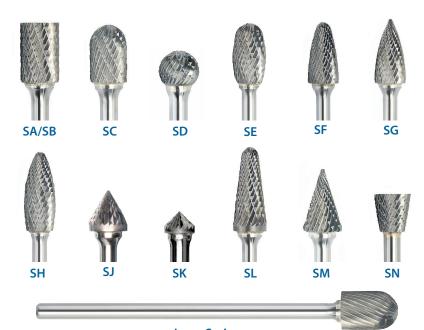

## **Mastercut Premium Burs**

Burs for applications involving Titanium, Stainless Steel, Alloy Steels, Cast Iron, Copper, Aluminum and more

- Stock grinds include Singlecut, Doublecut, Alumacut (Fastmill) and more
- Stock shapes include Cylindrical, Endcut Cylindrical, Radius, Ball, Oval, Tree, Flame, Cone and more
- Custom Burs Available
- Imperial and Metric
- Long shank L3 and L6 available