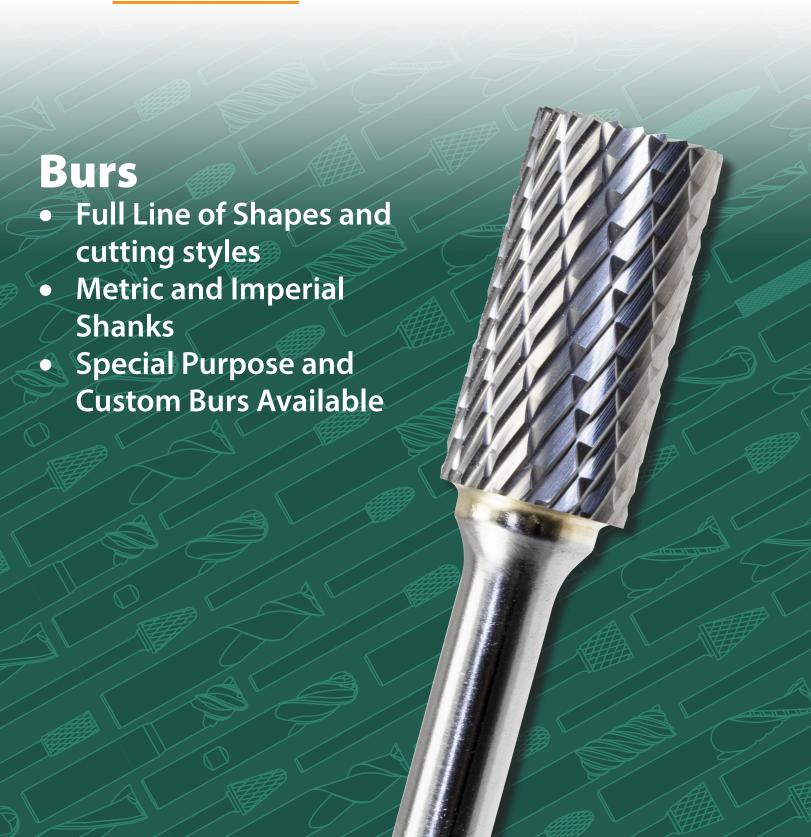

## Burs

Solid

Bur

Carbide

**Brazed** 

(carbide head

with steel shank)

**Burs** 